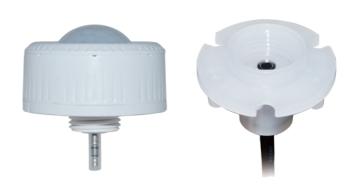

## **DIMENSIONS AND APPEARANCE**

ANT-6-4T-BLE-SR(sensor)

ANT-5-4B-2(receptacle)