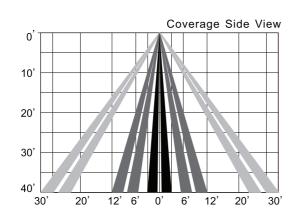

## **SENSOR COVERAGE**

#### Installation

- Plug in &play design, Low Voltage Connector, match with audio jack
- PIR detection is 360° coverage pattern and is best suited for areas with a clear line of sight and good air

- Operating temperature range of -20°C to +60°C.
- Max mounting Height: 40ft(12m).
- Available with Magnetic reset (Touch the top part of sensor for 5 seconds).