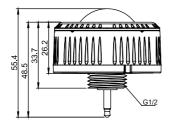

## **DIMENSIONS AND APPEARANCE**

ANT-6-4T-BLE-SR(sensor)

ANT-5-4B-2(receptacle)