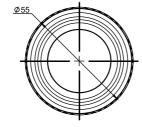

e | Current Consumption: 12-24 VDC | 50 mA

#### Installation

- Plug in &play design, Low Voltage Connector, match with audio jack
- PIR detection is 360° coverage pattern and is best suited for areas with a clear line of sight and good air

- Operating temperature range of -20°C to +60°C.
- Max mounting Height: 40ft(12m).
- Available with Magnetic reset (Touch the top part of sensor for 5 seconds).

#### Installation

• 5-years limited warranty.

#### Listings

- FCC
- UL
- DLC
- Bluetooth®
- Declaration ID: D062134

### **ORDERING GUIDE**

| Description                                     | Part Number     |
|-------------------------------------------------|-----------------|
| 12-24V 0-10V Plug and Play Bluetooth PIR Sensor | ANT-6-4T-BLE-SR |





## **DIMENSIONS AND APPEARANCE**





ANT-6-4T-BLE-SR(sensor)



ANT-5-4B-2(receptacle)

## **SENSOR COVERAGE**





## WIRING DIAGRAM