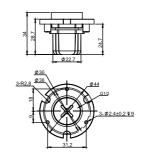

## **DIMENSIONS AND APPEARANCE**

ANT-6-4T-BLE-SR(sensor)

ANT-5-4B-2(receptacle)