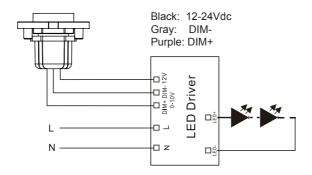

## WIRING DIAGRAM

#### **Electrical**

- ANT-6-4T-BLE-SR utilizes a Bluetooth® Low Energy (BLE) mesh network.Dim levels and schedules can be set through Silvair iOS app.
- 360 degree PIR motion sensor can be configured as an occupancy sensor. Occupancy sensor turns lights on automatically when motion is detected and turns lights off automatically after the area is vacated.
- Programmable settings include time