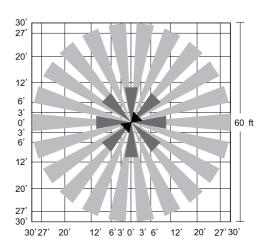

## **SENSOR COVERAGE**

#### Installation

- Plug in &play design, Low Voltage Connector, match with audio jack
- PIR detection is 360° coverage pattern and is best suited for areas with a clear line of sight and good air

- Operating temperature range of -20°C to +60°C.
- Max mounting Height: 40ft(12m).
- Available with Magnetic reset (Touch the top part of sensor for 5 seconds).