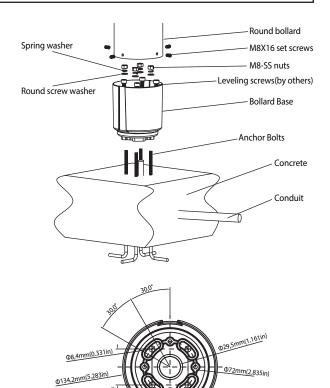

#### Installation instructions

1. Place the Bollard base over Anchor Bolts.

- 2. Loosely tighten the washers and nuts provided. Tighten all nuts and screws.
- 3. Be sure supply leads extend far enough to make fixture connections. Wiring

connections can be made now.

 Slide the bollard over on bollard base lined up with the grooves. Be sure to check the LED position on the Bollard.

5. Use the four set screws to secure the bollard to the bollard base.

### **TOOLS REQUIRED**

| Mounting Type | Accessory          | Specifications           | Quantity |
|---------------|--------------------|--------------------------|----------|
|               | Bollard Base       | MBL0124DZ-D134H143(D)-YZ | 1        |
| Ø             | M8-SS nuts         | M8-SS                    | 4        |
| ſ             | Anchor Bolts       | MBL0124ZJ-L314W8H67      | 4        |
|               | Spring Washer      | M8-SS                    | 4        |
| P             | Round Screw Washer | M8-OD15ID8.5H1.4-SS      | 4        |