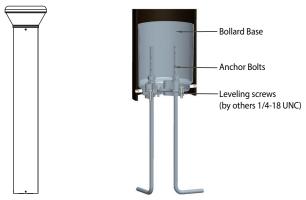

#### Installation instructions

1. Place the Bollard base over Anchor Bolts.

- 2. Loosely tighten the washers and nuts provided. Tighten all nuts and screws.
- 3. Be sure supply leads extend far enough to make fixture connections. Wiring

connections can be made now.

 Slide the bollard over on bollard base lined up with the grooves. Be sure to check the LED position on the Bollard.

5. Use the four set screws to secure the bollard to the bollard base.