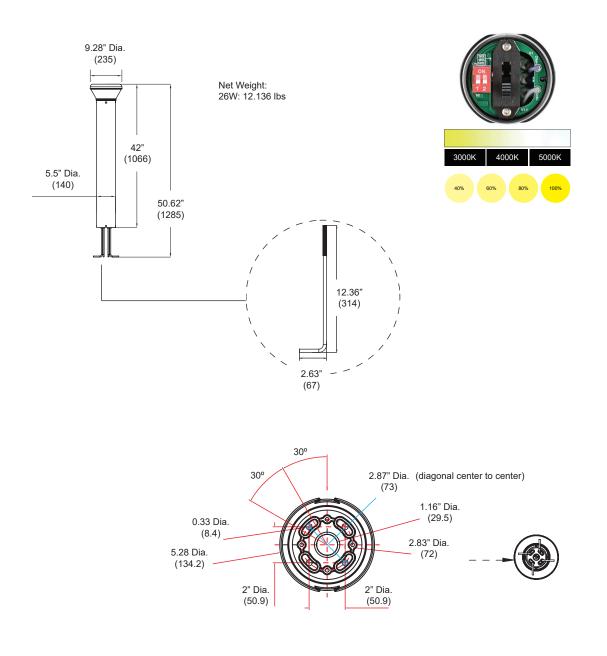

## FEATURES:

- · Die-cast extruded aluminum housing
- Round appearance for good decorative effect, sized in 3.5ft height.

Project Name: Type:

- Dark bronze polyester powder-coat finish.
- Robust ground cage pre-buried installation.
- Operating temperature: -40°C to 40°C (-40°F to 113°F)
- Field adjustable wattage and color temperature.
- r loid dujuolabio wallago and color loi

#### LED:

•

.

- · Lumileds 3030.
- 26/21/16/10W selectable.
- Field adjustable Color Temperature: 3000 / 4000 / 5000K
- Color rendering index: >80
- Life span: >50,000 hours
- 360° distribution

## ELECTRICAL:

- Input voltage: 100-277Vac., 50/60Hz
- 1-10V dimming standard.

## CONFIGURATIONS

| Series | System Watts | Lumen Output | Lumen Efficiency |  |  |
|--------|--------------|--------------|------------------|--|--|
|        | 26W          | 3200 lm      | 123 lm/W         |  |  |
| BLD4   | 21W          | 2700 lm      | 128 lm/W         |  |  |
|        | 16W          | 2100 lm      | 131 lm/W         |  |  |
|        | 10W          | 1400 lm      | 140 lm/W         |  |  |