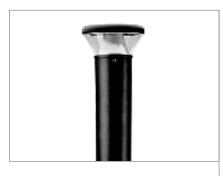

## APPLICATION

LED bollard light provide high light efficiency. Energy saving replacement of Metal Halide and High pressure sodium lamps with a driver inside. It is designed to work in building perimeter areas and public spaces completing a wide variety of architectural styles.

## FEATURES:

- · Die-cast extruded aluminum housing
- Round appearance for good decorative effect, sized in 3.5ft height.

Project Name: Type:

- Dark bronze polyester powder-coat finish.
- Robust ground cage pre-buried installation.
- Operating temperature: -40°C to 40°C (-40°F to 113°F)
- Field adjustable wattage and color temperature.
- r loid dujuolabio wallago and color loi

# MOUNTING:Ground mount.

- Template and anchor bolt are provided.