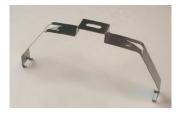

# External Stud Mounting Bracket (BRKT1)

\* Any damage caused from improper installation will void warranty and not be accepted for RGA (Return Goods Authorization). Improper installation includes but not limited to field-drilled hole(s), improper latch closure and any damage caused during installation.