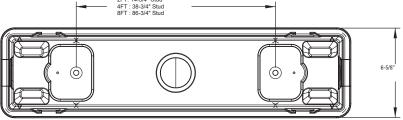

# External Stud Mounting Bracket (BRKT1)

\* Any damage caused from improper installation will void warranty and not be accepted for RGA (Return Goods Authorization). Improper installation includes but not limited to field-drilled hole(s), improper latch closure and any damage caused during installation.