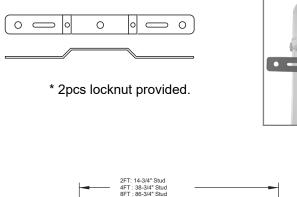

# External Stud Mounting Bracket (BRKT1)

\* Any damage caused from improper installation will void warranty and not be accepted for RGA (Return Goods Authorization). Improper installation includes but not limited to field-drilled hole(s), improper latch closure and any damage caused during installation.