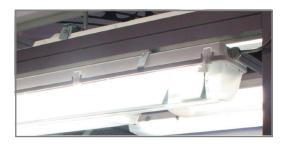

## Chain / Stem / Surface Mount

- Chain (provided by others)
- Surface Mount Standard Bracket (Standard, provided)
- External Stud Mounting Bracket (Option BRKT1)
- 1/2" Stem Pendant Mount Bracket (Option BRKT2)