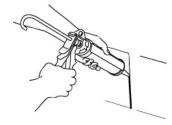

## T-Bar

- 1. Install universal mounting strap to the junction box.
- 2. Make wire connections and install mounting plate over universal mounting strap with mounting screw(by others).
- 3. Put back plate to mounting plate with center nipple and tighten nut.
- 4. Place lamps in holders.
- 5. Install lens housing on back plate using the locking screws provided.
- 6. Add silicone caulking all around the back area of mounting plate.

\* Utopia Lighting will not take any responsibility, If you don't add silicone caulk on mounting surface. (Must apply silicone caulk to be certified under UL.)