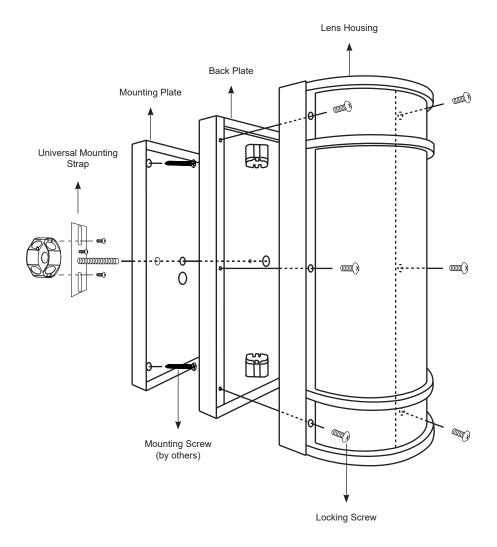

## T-Bar

- 1. Install universal mounting strap to the junction box.
- 2. Make wire connections and install mounting plate over universal mounting strap with mounting screw(by others).
- 3. Put back plate to mounting plate with center nipple and tighten nut.
- 4. Place lamps in holders.
- 5. Install lens housing on back plate using the locking screws provided.
- 6. Add silicone caulking all around the back area of mounting plate.