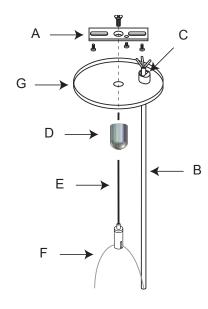

## AC KIT provided for sloped (X3) ceiling:

- A: canopy bracket
- B: power cord
- C: power feed canopy only
- D: 180° slope ceiling gripper lock
- E: suspension aircraft cable
- F: fixture cable (design may vary per product)
- G: 5" canopy plate

- Mountable on 0° 90° sloped ceiling
- Standard aircraft cable provided with slope gripper (D) for full 180° allowance
- 4" square / round jbox (by others)
- Suspension length varies (AC48, AC96, etc).