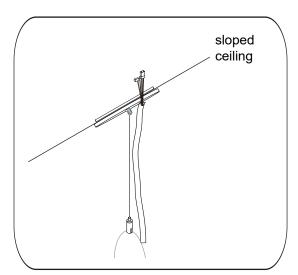

## SLOPED CEILING (X3) INSTALLATION INSTRUCTIONS

- Mountable on 0° 90° sloped ceiling
- Standard aircraft cable provided with slope gripper (D) for full 180° allowance
- 4" square / round jbox (by others)
- Suspension length varies (AC48, AC96, etc).