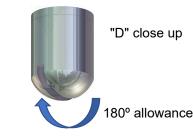

## AC KIT provided for sloped (X3) ceiling:

- A: canopy bracket
- B: power cord
- C: power feed canopy only
- D: 180° slope ceiling gripper lock
- E: suspension aircraft cable
- F: fixture cable (design may vary per product)
- G: 5" canopy plate

- Mountable on 0° 90° sloped ceiling
- Standard aircraft cable provided with slope gripper (D) for full 180° allowance
- 4" square / round jbox (by others)
- Suspension length varies (AC48, AC96, etc).